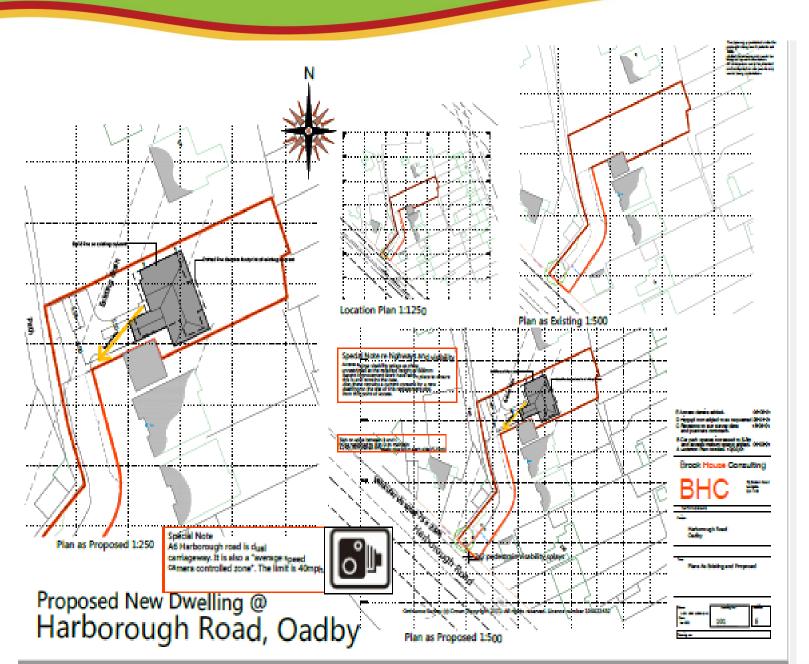

### Application No. 21/00059/FUL 107 Harborough Road Oadby Leicestershire LE2 4LG

Oadby & Wigston BOROUGH COUNCIL

#### **Location Plan**

Ν ١. Location Plan Existing 1:1250

8

te chezeore

Location Plan

MARA MATA

Plans & Elevations As Proposed

|        | Table - | <b>1</b> 000 |
|--------|---------|--------------|
|        | 102     | D            |
| naig-a |         |              |

Document Pack Page

Proposed New Dwelling @ Harborough Road, Oadby

Front Elevation / indicative section. 1:100