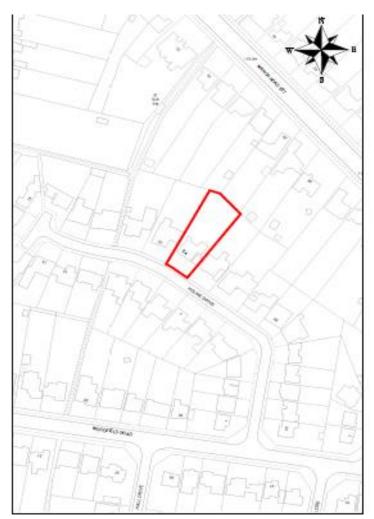

### Application No. 21/00090/FUL 24 Holme Drive Oadby Leicestershire LE2 4HF

#### Location Plan Boale 1:1260