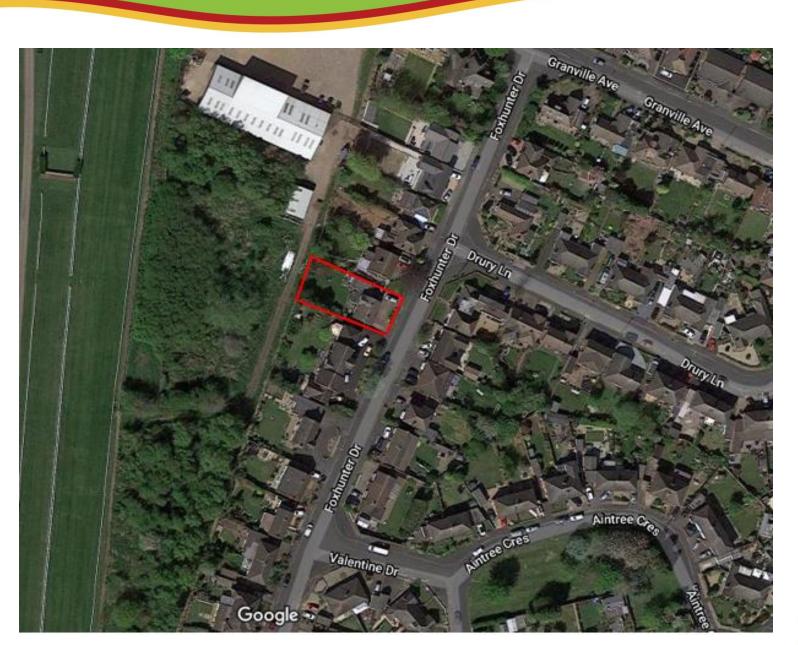

### Application No. 21/00077/FUL 105 Foxhunter Drive, Oadby Leicestershire LE2 5FH

18

Document Pack Page 18